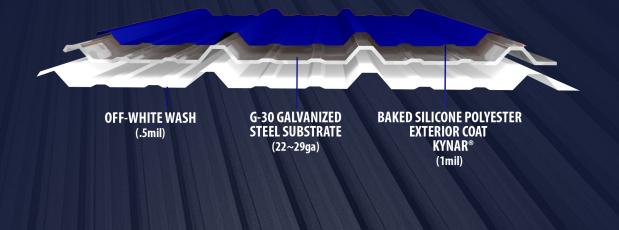

## Polyester and Kynar® Panel Coatings

Armstorng's metal wall panels come as a standard 26 gauge and are coated in a silicone/polyester coating. Kynar is also available upon request. **Silicon Polyester (SMP)** finishes consist of a 1 mil. baked on Silicone Polyester exterior surface, on G30 Galvanized steel. The interior surface is coated with an off-white 0.5 mil. Wash coat. SMP finishes are available in a variety of colors. **Kynar** finishes consist of a 1 mil. Kynar-based coating applied to the exterior of AZ55 Galvalume steel. The interior surface is coated with an off-white 0.5 mil. Wash coat is available in a variety of colors. Kynar finishes consist of a 1 mil. Kynar-based coating applied to the exterior of AZ55 Galvalume steel. The interior surface is coated with an off-white 0.5 mil. Wash coat. Kynar coating is available in a variety colors.