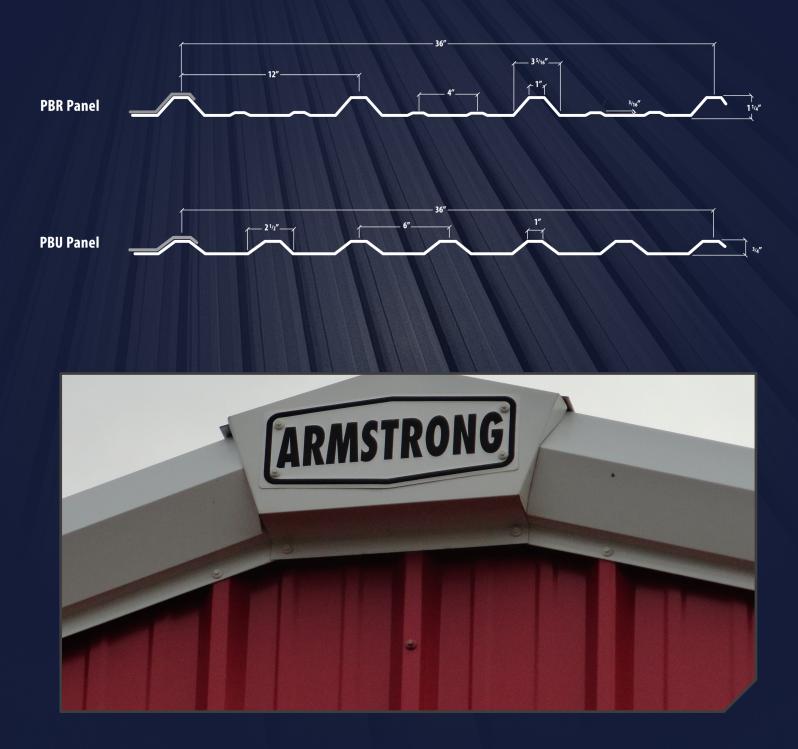

# Armstrong's Wall Systems

With a comprehensive selection of exterior wall panel offerings, Armstrong has the wall system for any project. All Armstrong wall panels have a purlin bearing leg which lends to the increased weather tightness of our systems as well as ease of installation. When used with our double beaded mastic tape and Armstrong's premium fastener system, you'll be hard pressed to find a more weather tight wall system on the market.

## Polyester and Kynar® Panel Coatings

Armstorng's metal wall panels come as a standard 26 gauge and are coated in a silicone/polyester coating. Kynar is also available upon request. **Silicon Polyester (SMP)** finishes consist of a 1 mil. baked on Silicone Polyester exterior surface, on G30 Galvanized steel. The interior surface is coated with an off-white 0.5 mil. Wash coat. SMP finishes are available in a variety of colors. **Kynar** finishes consist of a 1 mil. Kynar-based coating applied to the exterior of AZ55 Galvalume steel. The interior surface is coated with an off-white 0.5 mil. Wash coat is available in a variety of colors. Kynar finishes consist of a 1 mil. Kynar-based coating applied to the exterior of AZ55 Galvalume steel. The interior surface is coated with an off-white 0.5 mil. Wash coat. Kynar coating is available in a variety colors.