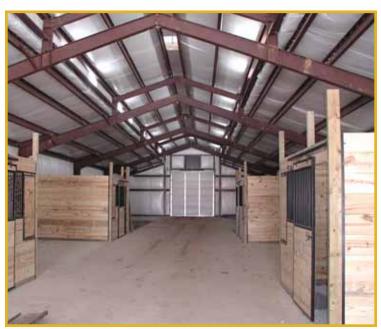

#### Agricultural

Armstrong Steel is a leading supplier of high quality agricultural steel buildings in North America. We specialize in the design and construction of all types of agricultural buildings and because our buildings are extremely durable, they are well suited for agricultural purposes. Our clear span design of up to 300 ft provides secure and protective housing space for livestock and serve as storage buildings for agricultural production, equipment and machinery. Armstrong Buildings are erected in less time at significant savings over conventional construction.