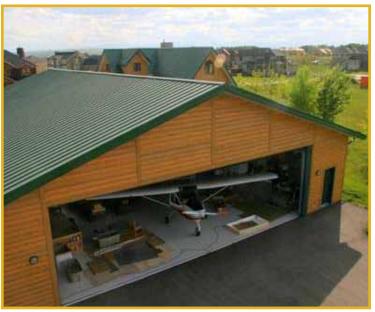

Each Armstrong hangar building is individually engineered and designed to meet all requirements, as well as local building codes to keep your airplanes and helicopters sheltered from the elements. When it comes to designing your new aviation building or airplane hangar, trust Armstrong Steel.

#### Aviation

Armstrong continues to deliver the highest quality hangar on the market. Armstrong Steel hangars can be designed to your exact specifications, to house your specific aircraft. Column free interiors provide for uninhibited floor space and high eave heights accommodate even the largest of aircraft. Armstrong Buildings can be engineered to accommodate bi-fold, bi-parting, stack leaf and bottom rolling doors.