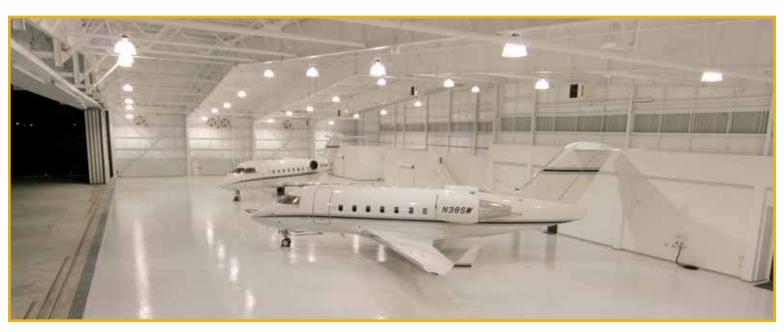

#### Aviation

Armstrong continues to deliver the highest quality hangar on the market. Armstrong Steel hangars can be designed to your exact specifications, to house your specific aircraft. Column free interiors provide for uninhibited floor space and high eave heights accommodate even the largest of aircraft. Armstrong Buildings can be engineered to accommodate bi-fold, bi-parting, stack leaf and bottom rolling doors.

Each Armstrong hangar building is individually engineered and designed to meet all requirements, as well as local building codes to keep your airplanes and helicopters sheltered from the elements. When it comes to designing your new aviation building or airplane hangar, trust Armstrong Steel.