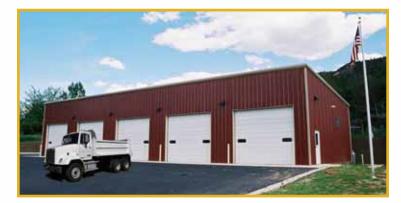

#### Trucking

Armstrong Steel continues to deliver the highest quality pre-engineered metal buildings to trucking professionals throughout North America. Armstrong Buildings preengineered trucking facilities are designed to meet all of your transportation business requirements including:

- Distribution
- Transportation
- Delivery
- Truck Wash Facilities
- Vehicle Storage
- Logistics Operations
- Maintenance Depots
- Unloading Facilities

Armstrong trucking buildings are shipped direct and erect in far less time than it takes to construct a depot from brick, stone, or wood.