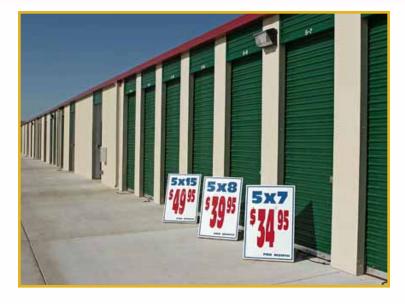

#### Self Storage

Armstrong Steel Storage metal buildings are fully customizable and are built to last a lifetime. Our buildings cost much less than buildings made from other materials. Let Armstrong Steel show you how to save on overall costs, construction, and time by opting for a steel storage building.