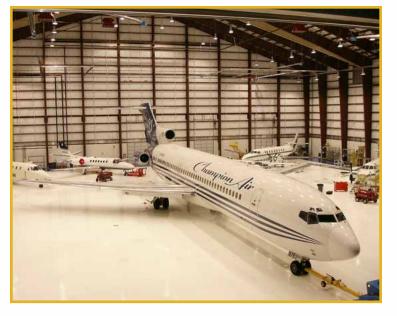

Each Armstrong hangar building is individually engineered and designed to meet all requirements, as well as local building codes to keep your airplanes and helicopters sheltered from the elements. When it comes to designing your new aviation building or airplane hangar, trust Armstrong Steel.

#### Aviation

Armstrong continues to deliver the highest quality hangar on the market. Armstrong Steel hangars can be designed to your exact specifications, to house your specific aircraft. Column free interiors provide for uninhibited floor space and high eave heights accommodate even the largest of aircraft. Armstrong Buildings can be engineered to accommodate bi-fold, bi-parting, stack leaf and bottom rolling doors.