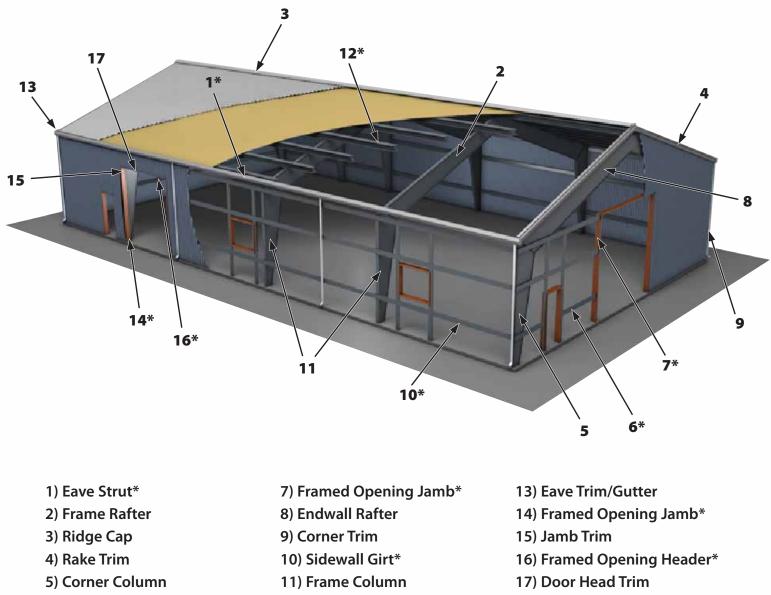

Look Inside an Armstrong Steel Building

6) Endwall Girt\*

12) Purlins\*

\*PRE GALVANIZED Purlins, Girts and Door Jambs protect against red rust during and after metal building construction. Galvanization extends the life of your project and the appearance. Our cleaner, brighter product also features lower maintenance costs.