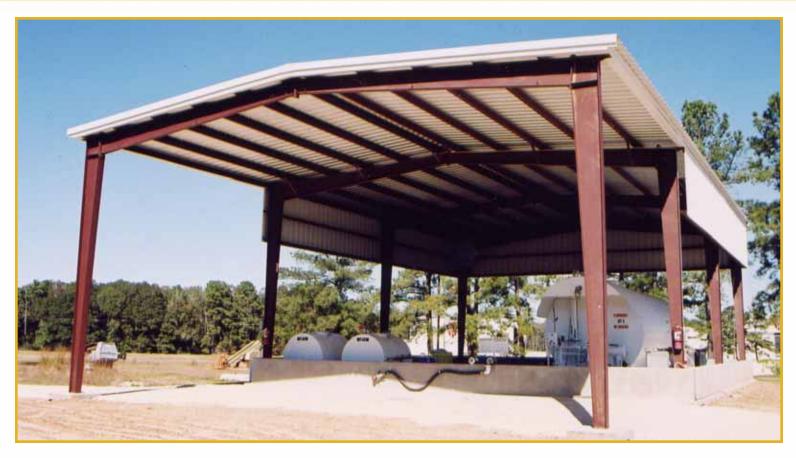

#### Agricultural

Armstrong Steel is a leading supplier of high quality agricultural steel buildings in North America. We specialize in the design and construction of all types of agricultural buildings and because our buildings are extremely durable, they are well suited for agricultural purposes. Our clear span design of up to 300 ft provides secure and protective housing space for livestock and serve as storage buildings for agricultural production, equipment and machinery. Armstrong Buildings are erected in less time at significant savings over conventional construction.