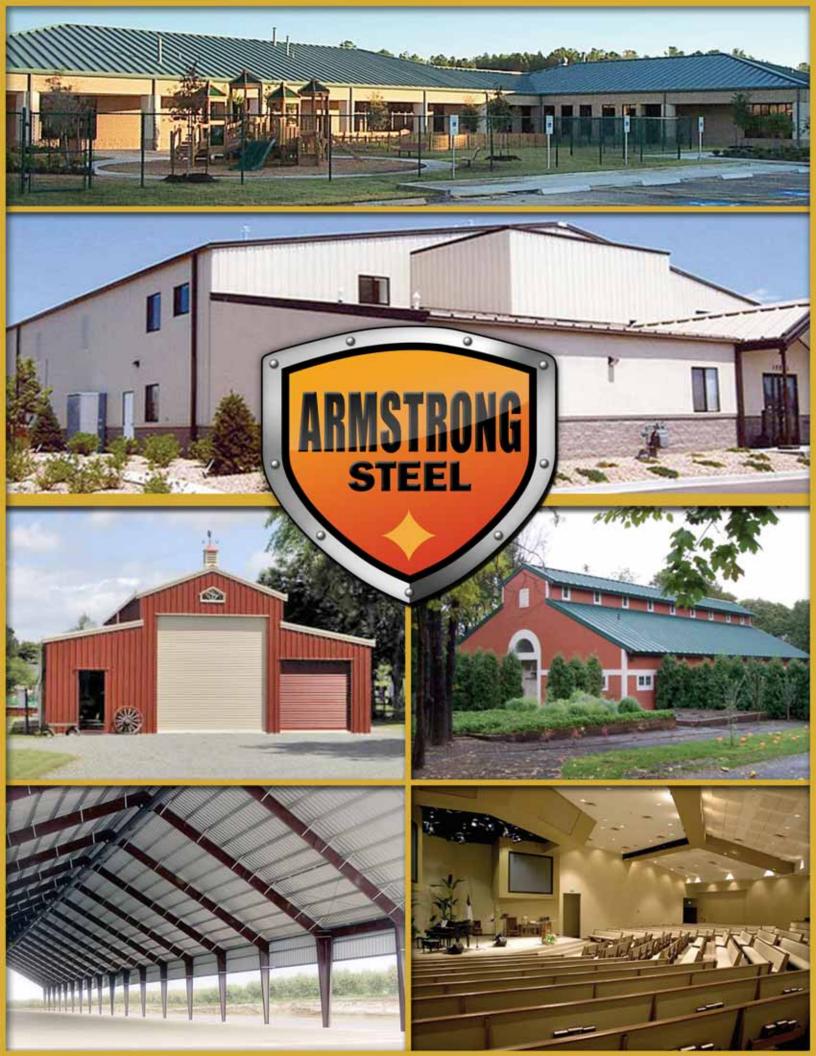

#### Commercial

Armstrong Steel has years of experience helping businesses and organizations to construct commercial steel buildings facilities that will attract customers and increase revenue. In today's world, we recognize that growing companies cannot afford extended downtime while in production, the result of construction setbacks. Thus, our approach is well-suited to tackle metal commercial building construction projects in the most efficient means possible ensuring companies remain accessible and productive.

#### Industrial

Armstrong Steel has a worldwide reputation for designing, constructing and installing industrial steel buildings on a small and large scale.

Being a leading name in industrial steel building construction, we value performance and ensure that the highest quality AMERICAN steel is used in making our 50 year steel building structures.

#### Religious

You don't have to know much about us to know we've always been great endorsers of faith-based projects like steel Church buildings. It's the reason our list of steel church building construction projects is so long, and it's the reason we believe Armstrong Steel has continued to be blessed with success. We are unique in that we believe a metal building church shouldn't look and feel ominous like a funeral home. Thus we strive to build ecclesiastical facilities that reflect the genuine spirit of the congregation within.

#### Aviation

Armstrong continues to deliver the highest quality hangar on the market. Armstrong Steel hangars can be designed to your exact specifications, to house your specific aircraft. Column free interiors provide for uninhibited floor space and high eave heights accommodate even the largest of aircraft. Armstrong Buildings can be engineered to accommodate bi-fold, bi-parting, stack leaf and bottom rolling doors.

#### Self Storage

Armstrong Steel Storage metal buildings are fully customizable and are built to last a lifetime. Our buildings cost much less than buildings made from other materials. Let Armstrong Steel show you how to save on overall costs, construction, and time by opting for a steel storage building.

#### Agricultural

Armstrong Steel is a leading supplier of high quality agricultural steel buildings in North America. We specialize in the design and construction of all types of agricultural buildings and because our buildings are extremely durable, they are well suited for agricultural purposes. Our clear span design of up to 300 ft provides secure and protective housing space for livestock and serve as storage buildings for agricultural production, equipment and machinery. Armstrong Buildings are erected in less time at significant savings over conventional construction.