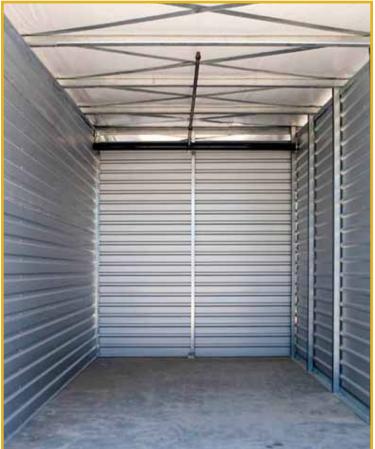

Look Inside an Armstrong Steel Building

6) Endwall Girt\*

12) Purlins\*

\*PRE GALVANIZED Purlins, Girts and Door Jambs protect against red rust during and after metal building construction. Galvanization extends the life of your project and the appearance. Our cleaner, brighter product also features lower maintenance costs.