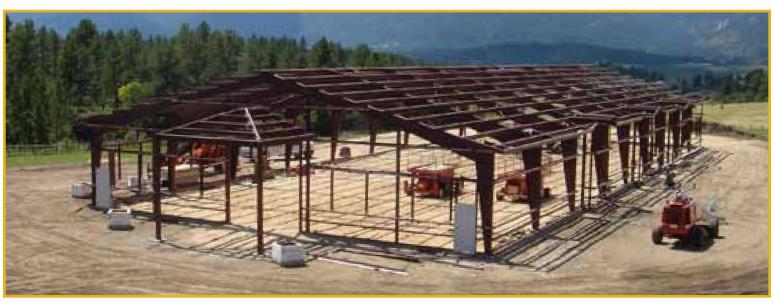

#### Precision Manufacturing

Armstrong Steel's projects are "built" on-screen by inhouse detailers before the plans are released for fabrication. The details of the acquisition, fabrication and inventory of each piece of steel are electronic and shared with all departments, ensuring consistency. Your Armstrong Building is laser precision engineered so the holes line up in the right spots every time. Our complex metal building inventory systems number and track each piece of steel from fabrication at the mill through delivery to your site. Onsite, environmentally-controlled painting facilities apply the finishing touches to every piece of your steel building structure without adding cost to your metal building project. Because Armstrong Steel's metal building systems are controlled end-to-end, we also minimize the release of solvent waste into the environment.

#### **Quality Control**

Armstrong has taken what was once a manual, tedious exercise and streamlined production into several electronic formulas. Our facilities utilize laser precision engineering. In doing so, we save you money and aggravation. We deliver steel buildings that are faultless, something the manual process of yesteryear could not. Plus the mathematical checks and balances inherent in our sophisticated computer programs proof out errors before they become issues. Before an Armstrong Steel building is bolted and clad, the structure is "built" on a computer screen using a three-dimensional structural steel modeling program. Pre-set macros show detailers precisely where bolt connections are required to be made on steel beams to ensure structural integrity.